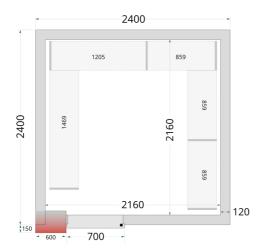

| Measures                   |          |                    |
|----------------------------|----------|--------------------|
| Internal Volume            | m³       | 9.14               |
| Wall Thickness             | mm       | 120                |
| Insulation Density         | kg/m³    | 42                 |
| Temperature Range          | °C       | -20 to -10         |
| Climate Class              |          | 5                  |
| Gross / Net Weight         | kg       | 785 / 755          |
| Gross / Net Volume         | 1        |                    |
| Cooling and Functions      |          |                    |
| Type of Controller         |          | Electronic         |
| Type of Cooling            |          | Ventilated         |
| Type of Defrost            |          | Automatic, hot gas |
| Refrigerant                |          | R290               |
| Refrigerant Charge         | g        | 200                |
| Termometer                 |          | Yes                |
| Power and Consumptio       | n        |                    |
| Energy Consumption         | kWh/24h  | 29.52              |
| Annual Energy Consumption  | kWh/year | 10775              |
| Power                      |          | 13 Amp             |
| Max Ambient                |          | 40°C at 40% RH     |
| Input Power                | W        | 1394.73            |
| Voltage / Frequency        | V/Hz     | 220-240/50         |
| Noise Level                | dB(A)    | 60                 |
| Weight and Dimensions      |          |                    |
| Internal Dimension (WxDxH) | mm       | 2160 x 2160 x 1960 |
| External Dimension (WxDxH) | mm       | 2400 x 2400 x 2200 |
| D     D: : 044 D   10      |          |                    |
| Packed Dimension (WxDxH)   | mm       | 2200 x 1900 x 2400 |